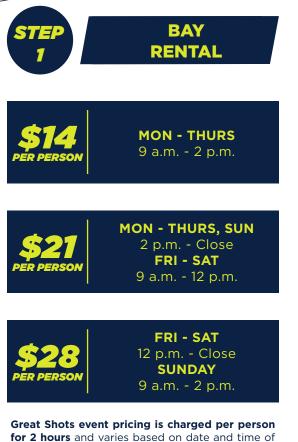

**RESERVED BAYS** 

**GAME DEMONSTRATION** 

**DEDICATED EVENT HOST(S)** 

your event. Date(s) and time(s) subject to availability. If any portion of your event falls into a higher tier, you will be charged the higher rate. 12 person minimums for events.

**Pricing is per person.** Bottomless fountain soda, iced tea and water (Excludes: The Tees). Breakfast and dessert options also available. See complete catering menu for details. **Catering minimums are required.** 